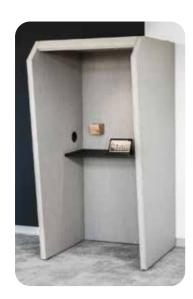

## *Open Room-in-room concept*

odern design - timelessly elegant meets room structures and excellent clear technical equipment. Spontaneous video conferencing, e.g. via Microsoft Teams, has become an integral part of everyday office life. Hybrid forms of work are unthinkable without this tool and would be doomed to failure. The prerequisite for efficient and undisturbed use of this technology are products and concepts that are optimally equipped in terms of acoustics and lighting. Open on one side and acoustically shielded on three sides, VideoBooth models are very efficient and can be easily and flexibly integrated into existing spaces as well as new concepts. In hectic everyday office life, the quality of the acoustic conditions is also a measure performance the of the employees. of An unobtrusive design language, 55 mm thick wall construction and a sound absorption performance that muffles even loud conversations are clear advantages of the VideoBooth series. The product is offered in two versions: Variant **M** height (body)

2200 / width 1120 / depth 1150 mm and Variant L height (body) 2200 / width 1320 / depth 1390 mm. The variant M with a standing worktable (height 1050 mm), the variant L without or optionally with work table (height 740 mm or 1050 mm) An electrification socket with USB charger, as well as a magnetic, fabric-covered organisation provide the infrastructure. necessary wall The VideoBooth series is available in 17 different fabric collections - divided into 5 price groups and an almost unlimited number of colours and textures. A comprehensive range of organisational accessories in natural oak or steel powder-coated RAL 9005 round off the VideoBooth model family.