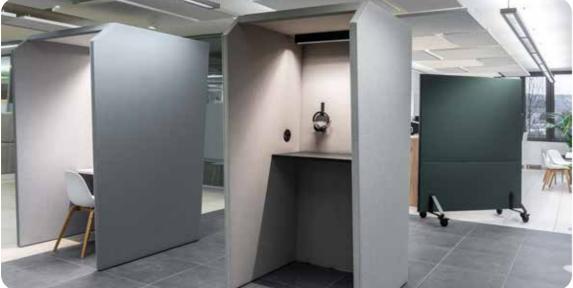

## *Open Room-in-room concept*

odern design - timelessly elegant meets room structures and excellent clear technical equipment. Spontaneous video conferencing, e.g. via Microsoft Teams, has become an integral part of everyday office life. Hybrid forms of work are unthinkable without this tool and would be doomed to failure. The prerequisite for efficient and undisturbed use of this technology are products and concepts that are optimally equipped in terms of acoustics and lighting. Open on one side and acoustically shielded on three sides, VideoBooth models are very efficient and can be easily and flexibly integrated into existing spaces as well as new concepts. In hectic everyday office life, the quality of the acoustic conditions is also a measure performance the of the employees. of An unobtrusive design language, 55 mm thick wall construction and a sound absorption performance that muffles even loud conversations are clear advantages of the VideoBooth series. The product is offered in two versions: Variant **M** height (body)

2200 / width 1120 / depth 1150 mm and Variant L height (body) 2200 / width 1320 / depth 1390 mm. The variant M with a standing worktable (height 1050 mm), the variant L without or optionally with work table (height 740 mm or 1050 mm) An electrification socket with USB charger, as well as a magnetic, fabric-covered organisation provide the infrastructure. necessary wall The VideoBooth series is available in 17 different fabric collections - divided into 5 price groups and an almost unlimited number of colours and textures. A comprehensive range of organisational accessories in natural oak or steel powder-coated RAL 9005 round off the VideoBooth model family.

### 3 Video I Telephone Counselling

VideoBooth M

Equipped with

magnetic surface

Magnetic back on the inside from a height of 1050 mm

VideoBooth L

Magnetic back on the inside from a height of 1050 mm