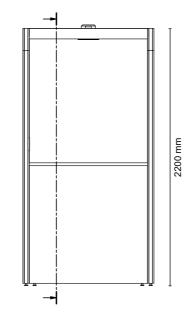

2200 / width 1120 / depth 1150 mm and Variant L height (body) 2200 / width 1320 / depth 1390 mm. The variant M with a standing worktable (height 1050 mm), the variant L without or optionally with work table (height 740 mm or 1050 mm) An electrification socket with USB charger, as well as a magnetic, fabric-covered organisation provide the infrastructure. necessary wall The VideoBooth series is available in 17 different fabric collections - divided into 5 price groups and an almost unlimited number of colours and textures. A comprehensive range of organisational accessories in natural oak or steel powder-coated RAL 9005 round off the VideoBooth model family.