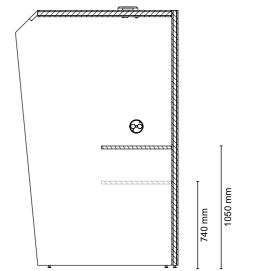

2200 / width 1120 / depth 1150 mm and Variant L height (body) 2200 / width 1320 / depth 1390 mm. The variant M with a standing worktable (height 1050 mm), the variant L without or optionally with work table (height 740 mm or 1050 mm) An electrification socket with USB charger, as well as a magnetic, fabric-covered organisation provide the infrastructure. necessary wall The VideoBooth series is available in 17 different fabric collections - divided into 5 price groups and an almost unlimited number of colours and textures. A comprehensive range of organisational accessories in natural oak or steel powder-coated RAL 9005 round off the VideoBooth model family.