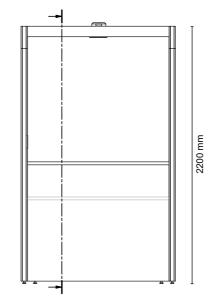

2200 / width 1120 / depth 1150 mm and Variant L height (body) 2200 / width 1320 / depth 1390 mm. The variant M with a standing worktable (height 1050 mm), the variant L without or optionally with work table (height 740 mm or 1050 mm) An electrification socket with USB charger, as well as a magnetic, fabric-covered organisation provide the infrastructure. necessary wall The VideoBooth series is available in 17 different fabric collections - divided into 5 price groups and an almost unlimited number of colours and textures. A comprehensive range of organisational accessories in natural oak or steel powder-coated RAL 9005 round off the VideoBooth model family.