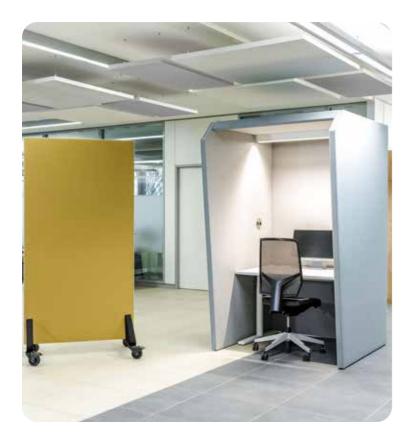

## *Open Room-in-room concept*

odern design - timelessly elegant meets room structures and excellent clear technical equipment. Spontaneous video conferencing, e.g. via Microsoft Teams, has become an integral part of everyday office life. Hybrid forms of work are unthinkable without this tool and would be doomed to failure. The prerequisite for efficient and undisturbed use of this technology are products and concepts that are optimally equipped in terms of acoustics and lighting. Open on one side and acoustically shielded on three sides, VideoBooth models are very efficient and can be easily and flexibly integrated into existing spaces as well as new concepts. In hectic everyday office life, the quality of the acoustic conditions is also a measure performance the of the employees. of An unobtrusive design language, 55 mm thick wall construction and a sound absorption performance that muffles even loud conversations are clear advantages of the VideoBooth series. The product is offered in two versions: Variant **M** height (body)

2200 / width 1120 / depth 1150 mm and Variant L height (body) 2200 / width 1320 / depth 1390 mm. The variant M with a standing worktable (height 1050 mm), the variant L without or optionally with work table (height 740 mm or 1050 mm) An electrification socket with USB charger, as well as a magnetic, fabric-covered organisation provide the infrastructure. necessary wall The VideoBooth series is available in 17 different fabric collections - divided into 5 price groups and an almost unlimited number of colours and textures. A comprehensive range of organisational accessories in natural oak or steel powder-coated RAL 9005 round off the VideoBooth model family.

VideoBooth

The AOS Video Booth models offer innovative lighting technology at the workplace.

The VideoBooth models offer the necessary flexibility, to work both sitting and standing.

<u>VideoBooth >></u>