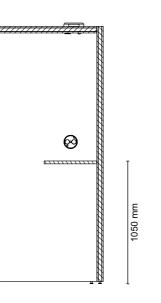

2200 / width 1120 / depth 1150 mm and Variant L height (body) 2200 / width 1320 / depth 1390 mm. The variant M with a standing worktable (height 1050 mm), the variant L without or optionally with work table (height 740 mm or 1050 mm) An electrification socket with USB charger, as well as a magnetic, fabric-covered organisation provide the infrastructure. necessary wall The VideoBooth series is available in 17 different fabric collections - divided into 5 price groups and an almost unlimited number of colours and textures. A comprehensive range of organisational accessories in natural oak or steel powder-coated RAL 9005 round off the VideoBooth model family.

### 3 Video I Telephone Counselling

VideoBooth M

Equipped with

magnetic surface

Magnetic back on the inside from a height of 1050 mm

VideoBooth L

Magnetic back on the inside from a height of 1050 mm