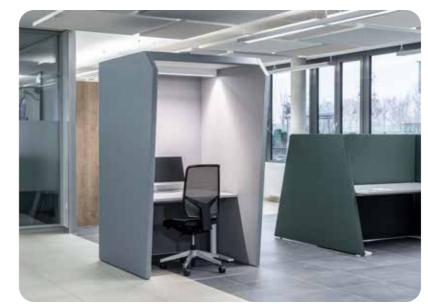

## *Open Room-in-room concept*

odern design - timelessly elegant meets room structures and excellent clear technical equipment. Spontaneous video conferencing, e.g. via Microsoft Teams, has become an integral part of everyday office life. Hybrid forms of work are unthinkable without this tool and would be doomed to failure. The prerequisite for efficient and undisturbed use of this technology are products and concepts that are optimally equipped in terms of acoustics and lighting. Open on one side and acoustically shielded on three sides, VideoBooth models are very efficient and can be easily and flexibly integrated into existing spaces as well as new concepts. In hectic everyday office life, the quality of the acoustic conditions is also a measure performance the of the employees. of An unobtrusive design language, 55 mm thick wall construction and a sound absorption performance that muffles even loud conversations are clear advantages of the VideoBooth series. The product is offered in two versions: Variant **M** height (body)

2200 / width 1120 / depth 1150 mm and Variant L height (body) 2200 / width 1320 / depth 1390 mm. The variant M with a standing worktable (height 1050 mm), the variant L without or optionally with work table (height 740 mm or 1050 mm) An electrification socket with USB charger, as well as a magnetic, fabric-covered organisation provide the infrastructure. necessary wall The VideoBooth series is available in 17 different fabric collections - divided into 5 price groups and an almost unlimited number of colours and textures. A comprehensive range of organisational accessories in natural oak or steel powder-coated RAL 9005 round off the VideoBooth model family.

#### 3 Video I Telephone Counselling

The VideoBooth models are offered in two sizes, their sound absorption performance is very powerful. The integrated workplace lighting ensures an optimal lighting situation.

VideoBooth

The AOS Video Booth models offer innovative lighting technology at the workplace.

The VideoBooth models offer the necessary flexibility, to work both sitting and standing.

<u>VideoBooth >></u>