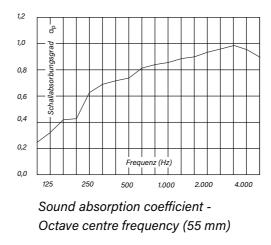

## *Open Room-in-room concept*

odern design - timelessly elegant meets room structures and excellent clear technical equipment. Spontaneous video conferencing, e.g. via Microsoft Teams, has become an integral part of everyday office life. Hybrid forms of work are unthinkable without this tool and would be doomed to failure. The prerequisite for efficient and undisturbed use of this technology are products and concepts that are optimally equipped in terms of acoustics and lighting. Open on one side and acoustically shielded on three sides, VideoBooth models are very efficient and can be easily and flexibly integrated into existing spaces as well as new concepts. In hectic everyday office life, the quality of the acoustic conditions is also a measure performance the of the employees. of An unobtrusive design language, 55 mm thick wall construction and a sound absorption performance that muffles even loud conversations are clear advantages of the VideoBooth series. The product is offered in two versions: Variant **M** height (body)

2200 / width 1120 / depth 1150 mm and Variant L height (body) 2200 / width 1320 / depth 1390 mm. The variant M with a standing worktable (height 1050 mm), the variant L without or optionally with work table (height 740 mm or 1050 mm) An electrification socket with USB charger, as well as a magnetic, fabric-covered organisation provide the infrastructure. necessary wall The VideoBooth series is available in 17 different fabric collections - divided into 5 price groups and an almost unlimited number of colours and textures. A comprehensive range of organisational accessories in natural oak or steel powder-coated RAL 9005 round off the VideoBooth model family.