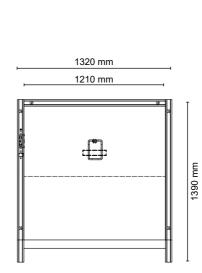

2200 / width 1120 / depth 1150 mm and Variant L height (body) 2200 / width 1320 / depth 1390 mm. The variant M with a standing worktable (height 1050 mm), the variant L without or optionally with work table (height 740 mm or 1050 mm) An electrification socket with USB charger, as well as a magnetic, fabric-covered organisation provide the infrastructure. necessary wall The VideoBooth series is available in 17 different fabric collections - divided into 5 price groups and an almost unlimited number of colours and textures. A comprehensive range of organisational accessories in natural oak or steel powder-coated RAL 9005 round off the VideoBooth model family.