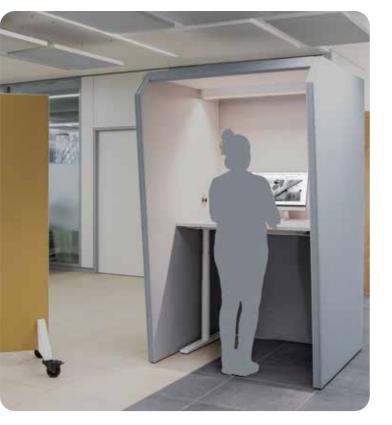

## *Open Room-in-room concept*

odern design - timelessly elegant meets room structures and excellent clear technical equipment. Spontaneous video conferencing, e.g. via Microsoft Teams, has become an integral part of everyday office life. Hybrid forms of work are unthinkable without this tool and would be doomed to failure. The prerequisite for efficient and undisturbed use of this technology are products and concepts that are optimally equipped in terms of acoustics and lighting. Open on one side and acoustically shielded on three sides, VideoBooth models are very efficient and can be easily and flexibly integrated into existing spaces as well as new concepts. In hectic everyday office life, the quality of the acoustic conditions is also a measure performance the of the employees. of An unobtrusive design language, 55 mm thick wall construction and a sound absorption performance that muffles even loud conversations are clear advantages of the VideoBooth series. The product is offered in two versions: Variant **M** height (body)

VideoBooth

The AOS Video Booth models offer innovative lighting technology at the workplace.

The VideoBooth models offer the necessary flexibility, to work both sitting and standing.

<u>VideoBooth >></u>