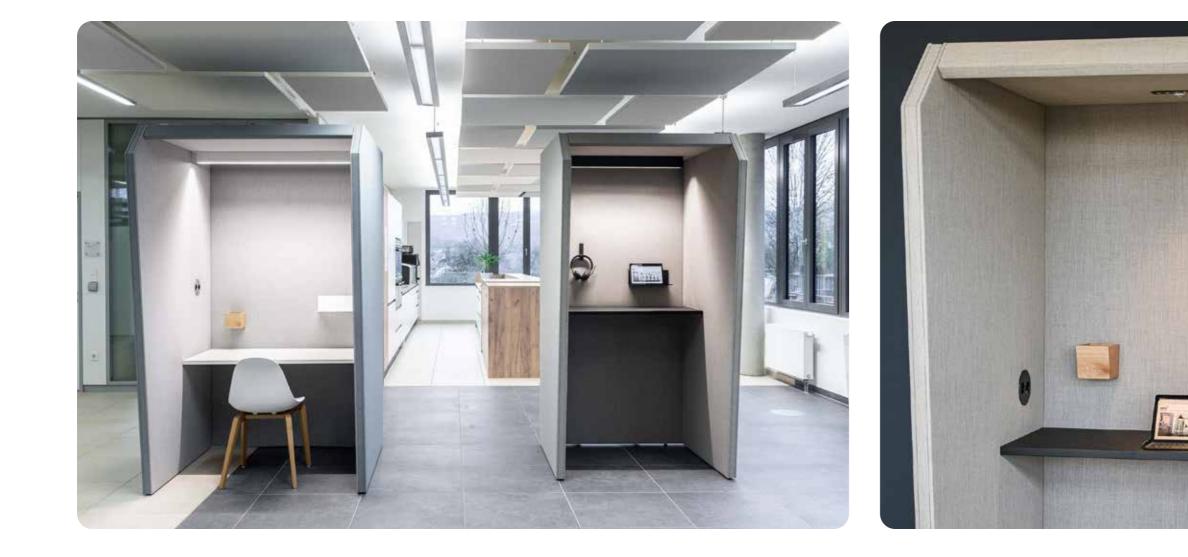

## *Open Room-in-room concept*

odern design - timelessly elegant meets room structures and excellent clear technical equipment. Spontaneous video conferencing, e.g. via Microsoft Teams, has become an integral part of everyday office life. Hybrid forms of work are unthinkable without this tool and would be doomed to failure. The prerequisite for efficient and undisturbed use of this technology are products and concepts that are optimally equipped in terms of acoustics and lighting. Open on one side and acoustically shielded on three sides, VideoBooth models are very efficient and can be easily and flexibly integrated into existing spaces as well as new concepts. In hectic everyday office life, the quality of the acoustic conditions is also a measure performance the of the employees. of An unobtrusive design language, 55 mm thick wall construction and a sound absorption performance that muffles even loud conversations are clear advantages of the VideoBooth series. The product is offered in two versions: Variant **M** height (body)

2200 / width 1120 / depth 1150 mm and Variant L height (body) 2200 / width 1320 / depth 1390 mm. The variant M with a standing worktable (height 1050 mm), the variant L without or optionally with work table (height 740 mm or 1050 mm) An electrification socket with USB charger, as well as a magnetic, fabric-covered organisation provide the infrastructure. necessary wall The VideoBooth series is available in 17 different fabric collections - divided into 5 price groups and an almost unlimited number of colours and textures. A comprehensive range of organisational accessories in natural oak or steel powder-coated RAL 9005 round off the VideoBooth model family.

#### 3 Video I Telephone Counselling

The VideoBooth models are offered in two sizes, their sound absorption performance is very powerful. The integrated workplace lighting ensures an optimal lighting situation.

VideoBooth

The AOS Video Booth models offer innovative lighting technology at the workplace.

The VideoBooth models offer the necessary flexibility, to work both sitting and standing.

<u>VideoBooth >></u>