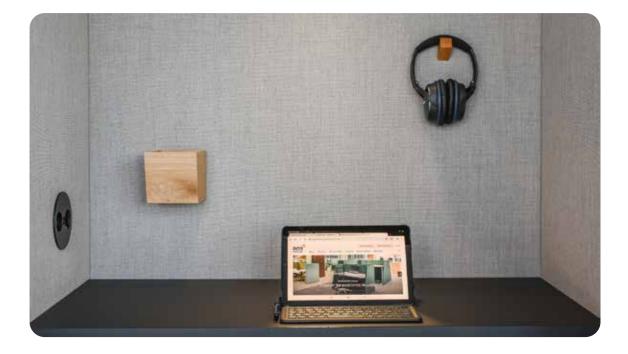

2200 / width 1120 / depth 1150 mm and Variant L height (body) 2200 / width 1320 / depth 1390 mm. The variant M with a standing worktable (height 1050 mm), the variant L without or optionally with work table (height 740 mm or 1050 mm) An electrification socket with USB charger, as well as a magnetic, fabric-covered organisation provide the infrastructure. necessary wall The VideoBooth series is available in 17 different fabric collections - divided into 5 price groups and an almost unlimited number of colours and textures. A comprehensive range of organisational accessories in natural oak or steel powder-coated RAL 9005 round off the VideoBooth model family.

### 3 Video I Telephone Counselling

VideoBooth M

Equipped with

magnetic surface

Magnetic back on the inside from a height of 1050 mm

VideoBooth L

Magnetic back on the inside from a height of 1050 mm

VideoBooth

The AOS Video Booth models offer innovative lighting technology at the workplace.

The VideoBooth models offer the necessary flexibility, to work both sitting and standing.

<u>VideoBooth >></u>