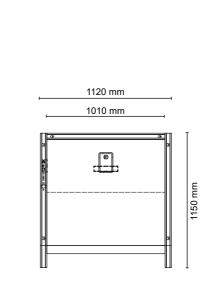

2200 / width 1120 / depth 1150 mm and Variant L height (body) 2200 / width 1320 / depth 1390 mm. The variant M with a standing worktable (height 1050 mm), the variant L without or optionally with work table (height 740 mm or 1050 mm) An electrification socket with USB charger, as well as a magnetic, fabric-covered organisation provide the infrastructure. necessary wall The VideoBooth series is available in 17 different fabric collections - divided into 5 price groups and an almost unlimited number of colours and textures. A comprehensive range of organisational accessories in natural oak or steel powder-coated RAL 9005 round off the VideoBooth model family.