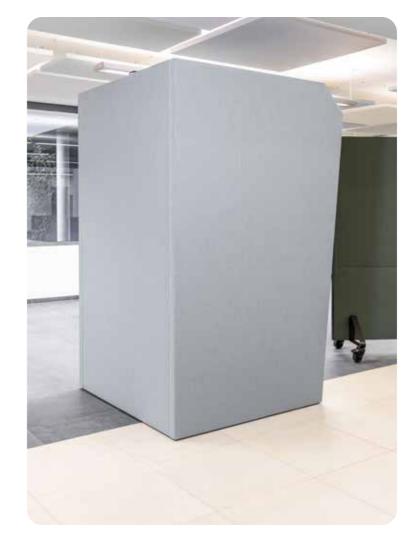

## *Open Room-in-room concept*

odern design - timelessly elegant meets room structures and excellent clear technical equipment. Spontaneous video conferencing, e.g. via Microsoft Teams, has become an integral part of everyday office life. Hybrid forms of work are unthinkable without this tool and would be doomed to failure. The prerequisite for efficient and undisturbed use of this technology are products and concepts that are optimally equipped in terms of acoustics and lighting. Open on one side and acoustically shielded on three sides, VideoBooth models are very efficient and can be easily and flexibly integrated into existing spaces as well as new concepts. In hectic everyday office life, the quality of the acoustic conditions is also a measure performance the of the employees. of An unobtrusive design language, 55 mm thick wall construction and a sound absorption performance that muffles even loud conversations are clear advantages of the VideoBooth series. The product is offered in two versions: Variant **M** height (body)

2200 / width 1120 / depth 1150 mm and Variant L height (body) 2200 / width 1320 / depth 1390 mm. The variant M with a standing worktable (height 1050 mm), the variant L without or optionally with work table (height 740 mm or 1050 mm) An electrification socket with USB charger, as well as a magnetic, fabric-covered organisation provide the infrastructure. necessary wall The VideoBooth series is available in 17 different fabric collections - divided into 5 price groups and an almost unlimited number of colours and textures. A comprehensive range of organisational accessories in natural oak or steel powder-coated RAL 9005 round off the VideoBooth model family.