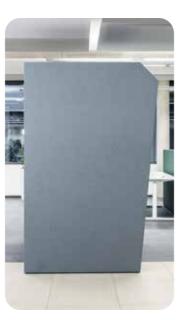

## *Open Room-in-room concept*

odern design - timelessly elegant meets room structures and excellent clear technical equipment. Spontaneous video conferencing, e.g. via Microsoft Teams, has become an integral part of everyday office life. Hybrid forms of work are unthinkable without this tool and would be doomed to failure. The prerequisite for efficient and undisturbed use of this technology are products and concepts that are optimally equipped in terms of acoustics and lighting. Open on one side and acoustically shielded on three sides, VideoBooth models are very efficient and can be easily and flexibly integrated into existing spaces as well as new concepts. In hectic everyday office life, the quality of the acoustic conditions is also a measure performance the of the employees. of An unobtrusive design language, 55 mm thick wall construction and a sound absorption performance that muffles even loud conversations are clear advantages of the VideoBooth series. The product is offered in two versions: Variant **M** height (body)

2200 / width 1120 / depth 1150 mm and Variant L height (body) 2200 / width 1320 / depth 1390 mm. The variant M with a standing worktable (height 1050 mm), the variant L without or optionally with work table (height 740 mm or 1050 mm) An electrification socket with USB charger, as well as a magnetic, fabric-covered organisation provide the infrastructure. necessary wall The VideoBooth series is available in 17 different fabric collections - divided into 5 price groups and an almost unlimited number of colours and textures. A comprehensive range of organisational accessories in natural oak or steel powder-coated RAL 9005 round off the VideoBooth model family.