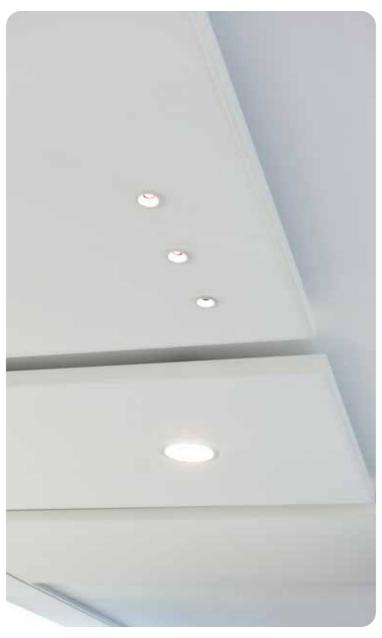

Room acoustics, light and lighting design merge into an overall architectural solution. Available in square and rectangular shapes, the **ceiling absorbers with LED** downlights combine simple, functional design with a high degree of acoustic and lighting quality. Acousticians can choose from different formats and a flexible suspension height starting at a distance of 100 mm from the bare ceiling. For the lighting designer, different LED downlights offer the technical and aesthetic prerequisites for an excellent lighting design.

From above: Ceiling absorber with individual connection to the supporting profiles of the industrial ceiling, suspended between lighting levels and system ceiling, in direct mounting with a construction clearance