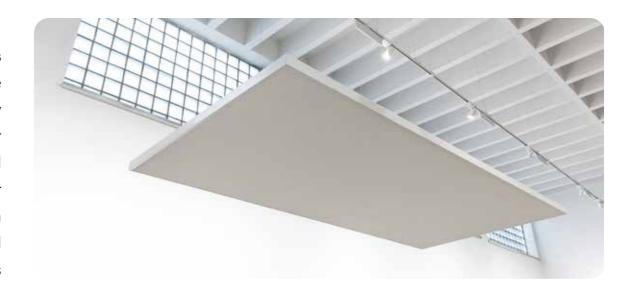

### Optionally with LED

he square and rectangular **ceiling absorbers** combine functional design with a high degree of acoustic quality. Whether mounted directly under the ceiling at a distance of only 20 mm or suspended at different heights using a stainless steel suspension kit, individual options are available for acoustic room planning. The all-round aluminium profile protects the sensitive absorber core and ensures high dimensional stability. Aluminium profiles on the back of the absorbers not only provide stability, but also allow quick and individual adjustment of the suspension points to the ceiling conditions.

From above: Ceiling absorber with individual connection to the supporting profiles of the industrial ceiling, suspended between lighting levels and system ceiling, in direct mounting with a construction clearance