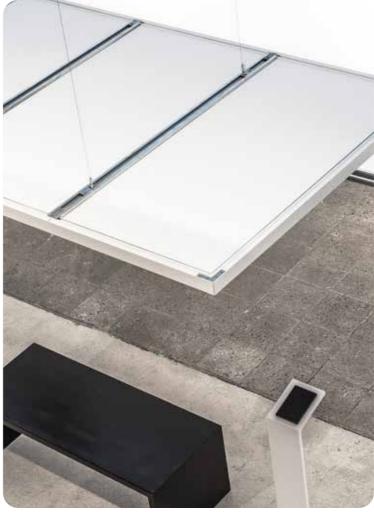

### Optionally with LED

he square and rectangular **ceiling absorbers** combine functional design with a high degree of acoustic quality. Whether mounted directly under the ceiling at a distance of only 20 mm or suspended at different heights using a stainless steel suspension kit, individual options are available for acoustic room planning. The all-round aluminium profile protects the sensitive absorber core and ensures high dimensional stability. Aluminium profiles on the back of the absorbers not only provide stability, but also allow quick and individual adjustment of the suspension points to the ceiling conditions.

From above: Ceiling absorber with individual connection to the supporting profiles of the industrial ceiling, suspended between lighting levels and system ceiling, in direct mounting with a construction clearance