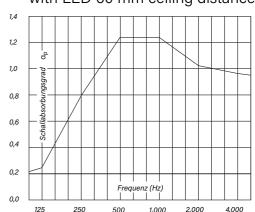

#### Ceiling Absorber 40 - direct mounted 20 mm Ceiling Absorber 40 LED - direct mounted 60 mm

Sound absorption level - octave centre frequency