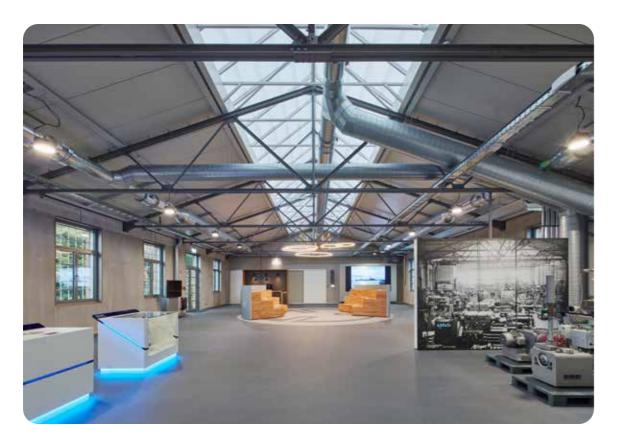

From above: Ceiling absorber with individual connection to the supporting profiles of the industrial ceiling, suspended between lighting levels and system ceiling, in direct mounting with a construction clearance