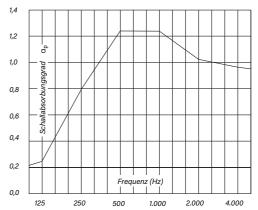

#### Ceiling Absorber 40 - direct mounted 20 mm Ceiling Absorber 40 LED - direct mounted 60 mm

Sound absorption level - octave centre frequency