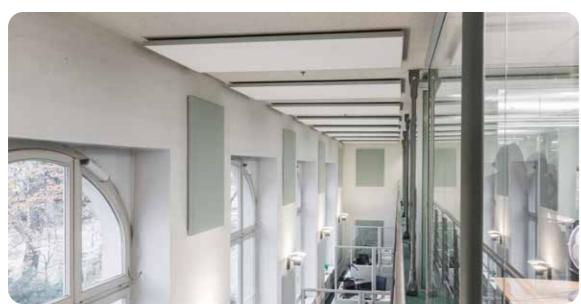

Room acoustics, light and lighting design merge into an overall architectural solution. Available in square and rectangular shapes, the **ceiling absorbers with LED** downlights combine simple, functional design with a high degree of acoustic and lighting quality. Acousticians can choose from different formats and a flexible suspension height starting at a distance of 100 mm from the bare ceiling. For the lighting designer, different LED downlights offer the technical and aesthetic prerequisites for an excellent lighting design.