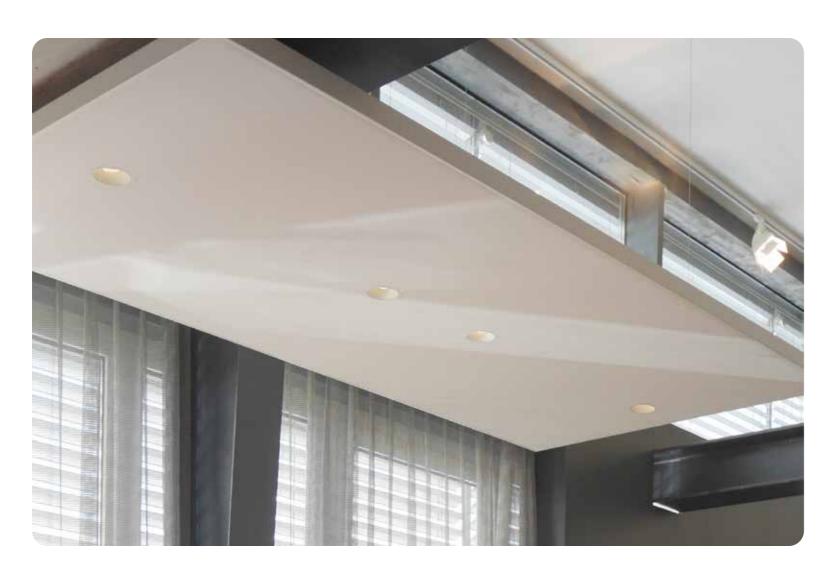

### Optionally with LED

he square and rectangular **ceiling absorbers** combine functional design with a high degree of acoustic quality. Whether mounted directly under the ceiling at a distance of only 20 mm or suspended at different heights using a stainless steel suspension kit, individual options are available for acoustic room planning. The all-round aluminium profile protects the sensitive absorber core and ensures high dimensional stability. Aluminium profiles on the back of the absorbers not only provide stability, but also allow quick and individual adjustment of the suspension points to the ceiling conditions.

Room acoustics, light and lighting design merge into an overall architectural solution. Available in square and rectangular shapes, the **ceiling absorbers with LED** downlights combine simple, functional design with a high degree of acoustic and lighting quality. Acousticians can choose from different formats and a flexible suspension height starting at a distance of 100 mm from the bare ceiling. For the lighting designer, different LED downlights offer the technical and aesthetic prerequisites for an excellent lighting design.

From above: Ceiling absorber with individual connection to the supporting profiles of the industrial ceiling, suspended between lighting levels and system ceiling, in direct mounting with a construction clearance