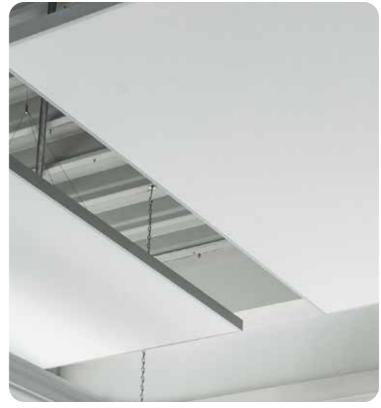

From above: Ceiling absorber with individual connection to the supporting profiles of the industrial ceiling, suspended between lighting levels and system ceiling, in direct mounting with a construction clearance

### Optionally with LED

he square and rectangular **ceiling absorbers** combine functional design with a high degree of acoustic quality. Whether mounted directly under the ceiling at a distance of only 20 mm or suspended at different heights using a stainless steel suspension kit, individual options are available for acoustic room planning. The all-round aluminium profile protects the sensitive absorber core and ensures high dimensional stability. Aluminium profiles on the back of the absorbers not only provide stability, but also allow quick and individual adjustment of the suspension points to the ceiling conditions.