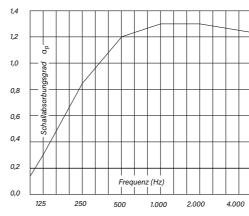

Ceiling Absorber 40 - suspended from 400 - 1500 mm ceilling distance

Sound absorption level – octave centre frequency

Ceiling Absorber 40 - direct mounting 20 mm ceilling distance with LED 60 mm ceiling distance

Sound absorption level – octave centre frequency

Ceiling absorber with integrated LED downlights

Ceiling Absorber 40 - suspended 400 - 1500 mm ceiling distance

Sound absorption level – octave centre frequency