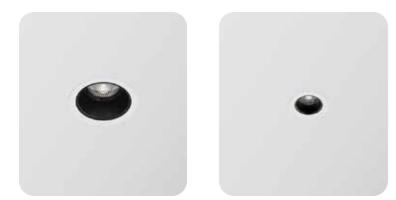

Room acoustics, light and lighting design merge into an overall architectural solution. Available in square and rectangular shapes, the **ceiling absorbers with LED** downlights combine simple, functional design with a high degree of acoustic and lighting quality. Acousticians can choose from different formats and a flexible suspension height starting at a distance of 100 mm from the bare ceiling. For the lighting designer, different LED downlights offer the technical and aesthetic prerequisites for an excellent lighting design.

Sound absorption level – octave centre frequency

Ceiling absorber with integrated LED downlights

Ceiling Absorber 40 - suspended 400 - 1500 mm ceiling distance

Sound absorption level – octave centre frequency