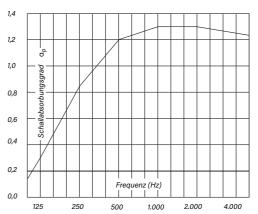

Ceiling Absorber 40 - suspended from 400 - 1500 mm ceilling distance

Sound absorption level – octave centre frequency

Ceiling Absorber 40 - direct mounting 20 mm ceilling distance with LED 60 mm ceiling distance

Sound absorption level – octave centre frequency

Ceiling absorber with integrated LED downlights

Ceiling Absorber 40 - suspended 400 - 1500 mm ceiling distance

Sound absorption level – octave centre frequency